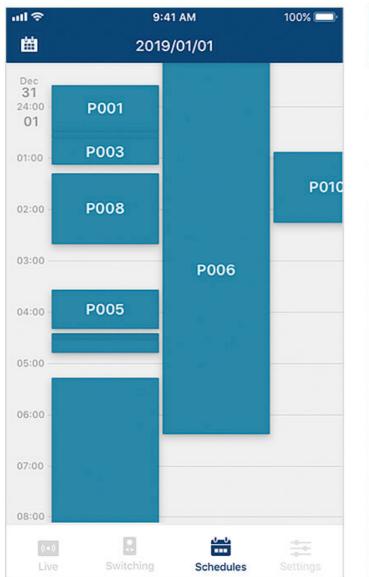

#### Calendar-based Scheduling

Check and revise the display schedule on-the-go to save time, related costs, and streamline daily operations.