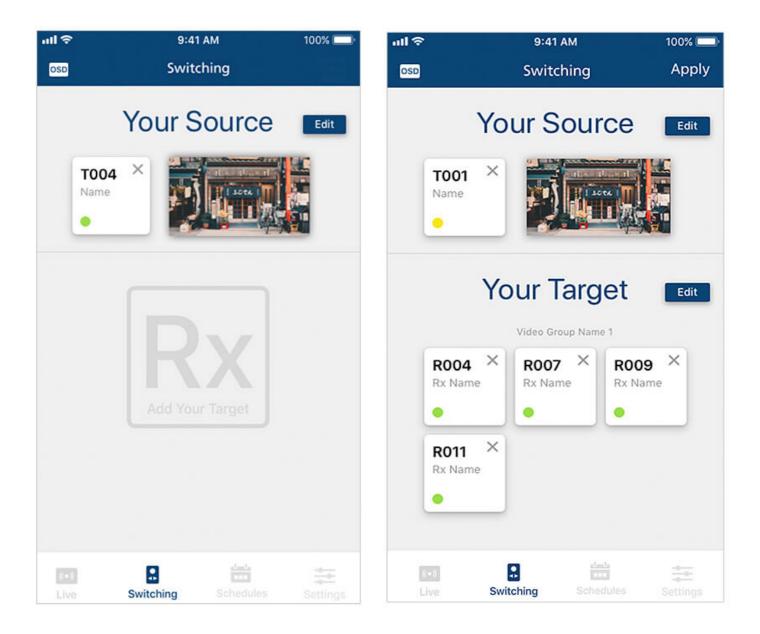

## Instant Switching and Control

Switch video sources instantly via your mobile device by simply selecting the transmitter source and the target receiver. The design also allows you to switch a video source to multiple receivers at once.